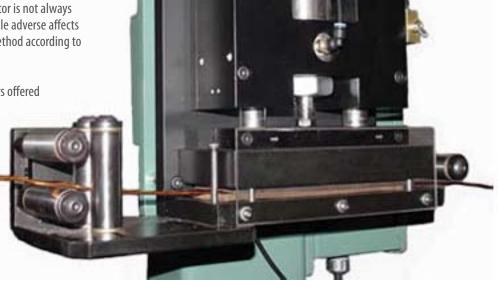

## SPECIFICATIONS

In applications where multiple rectangular conductor supply spools will not be tensioned directly upon each supply spool through a center shaft, Broomfield can provide a "clamp type" tensioner that is pneumatically powered.

This type of friction tensioning directly upon the conductor is not always advisable when the conductor is insulated, due to possible adverse affects to the insulation. However, where this is an approved method according to the materials and application, we do offer them.